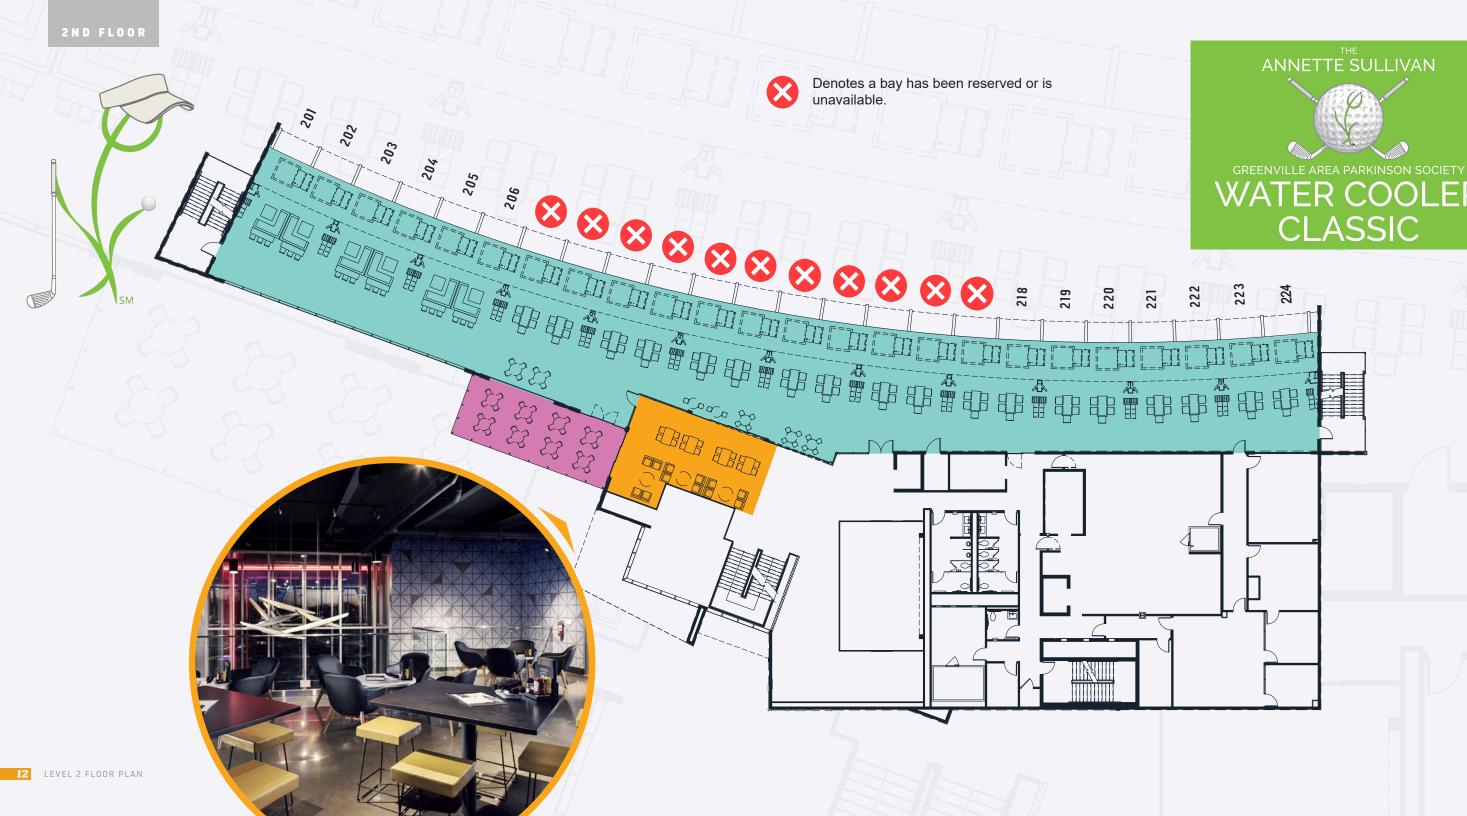

### **HITTING BAYS**

BAY CAPACITY: 6 players; 8 Guests

ER COOLER

CLASSIC

224

24 climate-controlled bays

#### MEZZANINE LOUNGE

**SIZE:** 703 sq. ft. CAPACITY: 30 Guests

#### Semi-private • Lounge-style table and chairs • Open-air space with sliding doors to tee line • Adjacent bays available for rental

#### VERANDA

**SIZE:** 619 sq. ft. **CAPACITY:** 40 Guests

• Outdoor space with patio seating • Bird's-eye view of patio stage · Adjacent bays available for rental

Denotes a bay has been reserved or is unavailable

 $(\mathbf{X})$ 

## ANNETTE SULLIVAN

GREENVILLE AREA PARKINSON SOCIETY WATER COOLER CLASSIC

BAY CAPACITY: 6 players; 8 Guests

24 climate-controlled bays