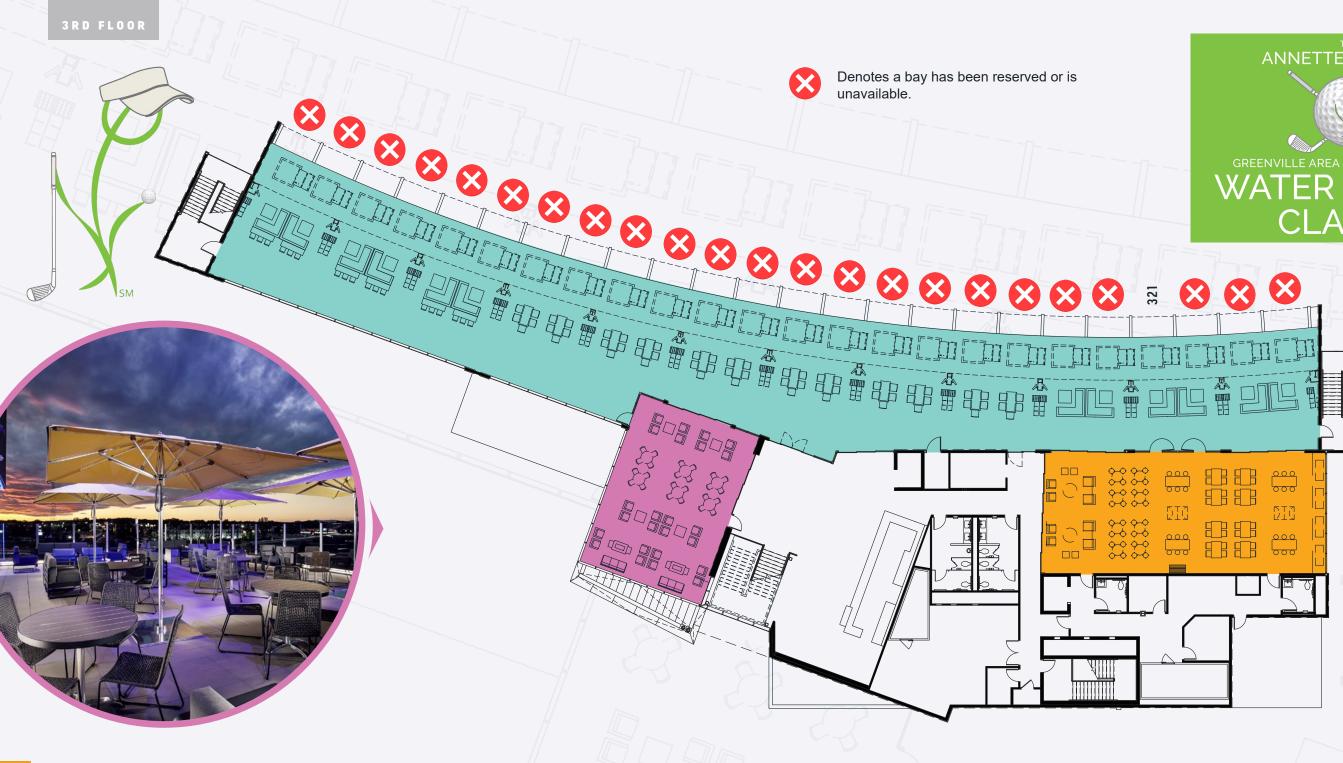

### **HITTING BAYS**

BAY CAPACITY: 6 players; 8 Guests

ER COOLER

CLASSIC

224

24 climate-controlled bays

## ANNETTE SULLIVAN

GREENVILLE AREA PARKINSON SOCIETY WATER COOLER CLASSIC

BAY CAPACITY: 6 players; 8 Guests

24 climate-controlled bays

#### **CHAIRMAN'S** SUITE

**FULL CHAIRMAN'S SUITE SIZE:** 1,974 sq. ft. **CAPACITY:** 133 Guests

HALF CHAIRMAN'S SUITE **SIZE:** 987 sq. ft. **CAPACITY:** 66 Guests

• HDTVs and full A/V capabilities • Mix of lounge-style furniture · Adjacent bays available for rental

#### **ROOFTOP TERRACE**

SIZE: 1,358 sq. ft. **CAPACITY:** 91 Guests

• Mix of lounge-style furniture

Large umbrellas and firepits

Bird's-eye view of patio stage

Adjacent bays available for rental

level