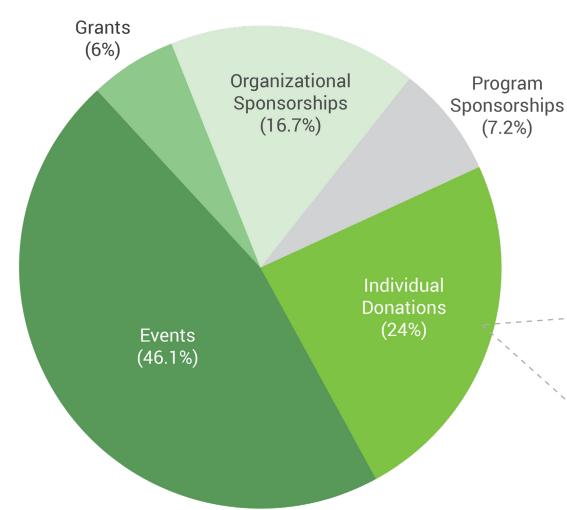

## 2021 GROSS INCOME

# Where The Money Goes....

Thanks to the support of our 600+ donors in 2021, funds raised enabled GAPS to build robust programs while maintaining both in-person and virtual programming. We trained and managed over 260 volunteers, grew our membership to 4,700, and cultivated new relationships with partners, all at zero cost to our members. With your help, GAPS can continue to spread awareness of Parkinson's Disease and provide resources to those living with PD.