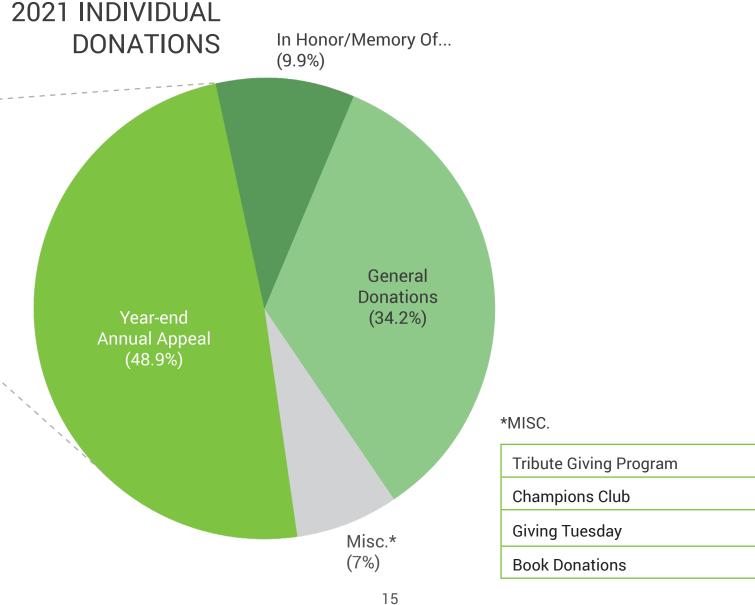

# Where The Money Goes....

Thanks to the support of our 600+ donors in 2021, funds raised enabled GAPS to build robust programs while maintaining both in-person and virtual programming. We trained and managed over 260 volunteers, grew our membership to 4,700, and cultivated new relationships with partners, all at zero cost to our members. With your help, GAPS can continue to spread awareness of Parkinson's Disease and provide resources to those living with PD.